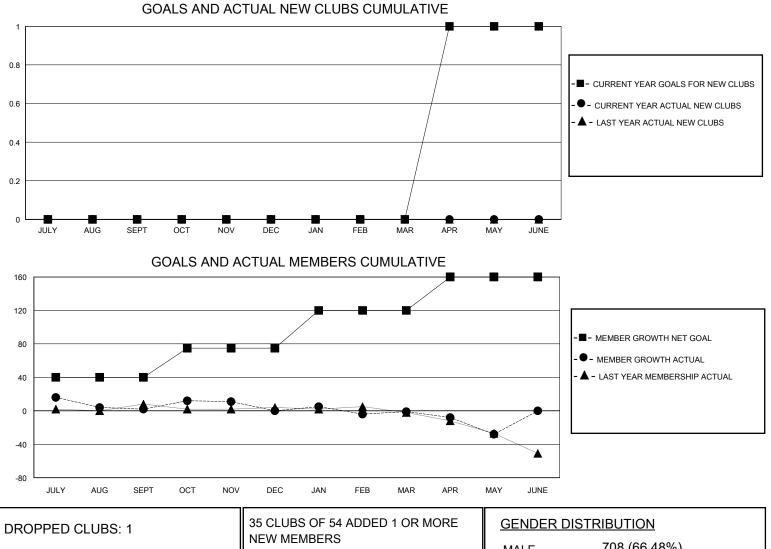

## District 201C1

Results as of: 5/31/2024

| GMT:                  | LOCATION AUSTRALIA |           |               |                       |                          |                         | GMT CA                                             |  |
|-----------------------|--------------------|-----------|---------------|-----------------------|--------------------------|-------------------------|----------------------------------------------------|--|
| Clubs                 |                    |           |               | Members               |                          |                         |                                                    |  |
| RESULTS FOR 2023-2024 |                    |           |               | RESULTS FOR 2023-2024 |                          |                         |                                                    |  |
| QUARTER               | NEW CLUB GOAL      | NEW CLUBS | DROPPED CLUBS | QUARTER               | EMBER GROWTH NET<br>GOAL | MEMBER GROWTH<br>ACTUAL | DROPPED<br>MEMBERS ACTUAL<br>(including transfers) |  |
| JULY/AUG/SEPT         | 0                  | 0         | 0             | JULY/AUG/SEPT         | 40                       | 48                      | 35                                                 |  |
| OCT/NOV/DEC           | 0                  | 0         | 0             | OCT/NOV/DEC           | 35                       | 50                      | 40                                                 |  |
| JAN/FEB/MAR           | 0                  | 0         | 1             | JAN/FEB/MAR           | 45                       | 28                      | 24                                                 |  |
| APR/MAY/JUNE          | 1                  | 0         | 0             | APR/MAY/JUNE          | 40                       | 17                      | 41                                                 |  |

|                 | GENDER DISTRIBUTION                                                                           |                                                                   |                                                                                                                                                                                         |
|-----------------|-----------------------------------------------------------------------------------------------|-------------------------------------------------------------------|-----------------------------------------------------------------------------------------------------------------------------------------------------------------------------------------|
|                 | MALE                                                                                          | 708 (66.48%)                                                      |                                                                                                                                                                                         |
|                 | FEMALE                                                                                        | 357 (33.52%)                                                      |                                                                                                                                                                                         |
|                 |                                                                                               |                                                                   |                                                                                                                                                                                         |
|                 | TOTAL FAMILY UNIT MEMBERS                                                                     |                                                                   | 118                                                                                                                                                                                     |
| MEMBERSHIP DATA |                                                                                               |                                                                   | 50                                                                                                                                                                                      |
|                 |                                                                                               | S PAYING HALF                                                     | 59                                                                                                                                                                                      |
|                 |                                                                                               |                                                                   |                                                                                                                                                                                         |
|                 | 35 CLUBS OF 54 ADDED 1 OR MORE<br>NEW MEMBERS<br>CLICK HERE FOR CUMULATIVE<br>MEMBERSHIP DATA | NEW MEMBERS MALE FEMALE CLICK HERE FOR CUMULATIVE MEMBERSHIP DATA | NEW MEMBERS     MALE     708 (66.48%)       FEMALE     357 (33.52%)       CLICK HERE FOR CUMULATIVE.     TOTAL FAMILY UNIT MEMBERS       MEMBERSHIP DATA     FAMILY MEMBERS PAYING HALF |